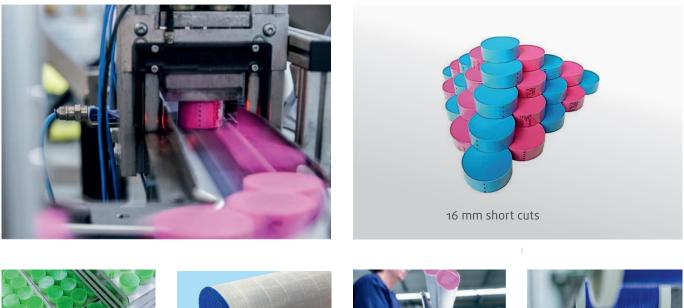

### **Cutting length**

Our cutting edge cutting center enables us to deliver short cuts as short as 16 mm with a horizontal print making difficult product identification a thing of the past. The slight cutting tolerance of  $\pm$  0.15 mm allows you to exercise the precision you need for your tufting process.