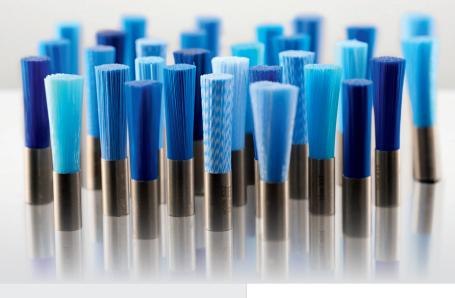

### Product advantages/USP

- High quality filaments
- Improved usage attributes due to unique stabilizing process
- Straight in the brush, low splay
- 84 Standard colors, other Pantone colors available on request
- Raw material: PA 6.12
- Bundle Length: 16 mm 1200 mm (.629" 47")
- Diameters: 0.051 mm 0.305 mm (.002" .012"), special diameters on request
- Bundle Packaging: Plastic tube, plastic film, paper wrapping, spooled